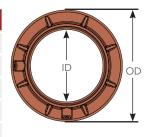

| Flat Wall    | Round Wall                                                                                 | ID                                                                                                                                                                                                                                                                                                        | OD                                                                                                                                                                                                                                                                                                                                                           |
|--------------|--------------------------------------------------------------------------------------------|-----------------------------------------------------------------------------------------------------------------------------------------------------------------------------------------------------------------------------------------------------------------------------------------------------------|--------------------------------------------------------------------------------------------------------------------------------------------------------------------------------------------------------------------------------------------------------------------------------------------------------------------------------------------------------------|
| PF-FRP-1F-C8 | PF-FRP-1R-C8                                                                               | 1.1"                                                                                                                                                                                                                                                                                                      | 3.5"                                                                                                                                                                                                                                                                                                                                                         |
| PF-FRP-1F-C1 | PF-FRP-1R-C1                                                                               | 1.4"                                                                                                                                                                                                                                                                                                      | 3.5"                                                                                                                                                                                                                                                                                                                                                         |
| PF-FRP-1F-R2 | PF-FRP-1R-R2                                                                               | 2.4"                                                                                                                                                                                                                                                                                                      | 5"                                                                                                                                                                                                                                                                                                                                                           |
| PF-FRP-1F-R3 | PF-FRP-1R-R3                                                                               | 3.6"                                                                                                                                                                                                                                                                                                      | 6"                                                                                                                                                                                                                                                                                                                                                           |
| PF-FRP-1F-R4 | PF-FRP-1R-R4                                                                               | 4.6"                                                                                                                                                                                                                                                                                                      | 7"                                                                                                                                                                                                                                                                                                                                                           |
| PF-FRP-1F-L2 | PF-FRP-1R-L2                                                                               | 2.7"                                                                                                                                                                                                                                                                                                      | 5"                                                                                                                                                                                                                                                                                                                                                           |
| PF-FRP-1F-L3 | PF-FRP-1R-L3                                                                               | 3.8"                                                                                                                                                                                                                                                                                                      | 6"                                                                                                                                                                                                                                                                                                                                                           |
| PF-FRP-1F-L4 | PF-FRP-1R-L4                                                                               | 4.8"                                                                                                                                                                                                                                                                                                      | 7"                                                                                                                                                                                                                                                                                                                                                           |
|              | PF-FRP-1F-C8 PF-FRP-1F-C1 PF-FRP-1F-R2 PF-FRP-1F-R3 PF-FRP-1F-R4 PF-FRP-1F-L2 PF-FRP-1F-L3 | PF-FRP-1F-C8         PF-FRP-1R-C8           PF-FRP-1F-C1         PF-FRP-1R-C1           PF-FRP-1F-R2         PF-FRP-1R-R2           PF-FRP-1F-R3         PF-FRP-1R-R3           PF-FRP-1F-R4         PF-FRP-1R-R4           PF-FRP-1F-L2         PF-FRP-1R-L2           PF-FRP-1F-L3         PF-FRP-1R-L3 | PF-FRP-1F-C8       PF-FRP-1R-C8       1.1"         PF-FRP-1F-C1       PF-FRP-1R-C1       1.4"         PF-FRP-1F-R2       PF-FRP-1R-R2       2.4"         PF-FRP-1F-R3       PF-FRP-1R-R3       3.6"         PF-FRP-1F-R4       PF-FRP-1R-R4       4.6"         PF-FRP-1F-L2       PF-FRP-1R-L2       2.7"         PF-FRP-1F-L3       PF-FRP-1R-L3       3.8" |