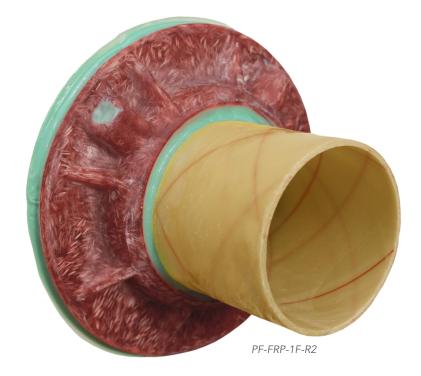

# FRP SERIES NEW CONSTRUCTION FITTING

CONSTRUCTION

PCI's Full Ring Pass-Thru New Construction penetration fittings have a small profile and occupy little space in the sump. They are a great long-term solution for conduit and vent lines.

#### **SMALL PROFILE**

The FRP Series has a small profile and occupy little space in the already crowded sump.

## **LONG-TERM SOLUTION**

100% fiberglass construction provides superior strength and ensures the fitting will withstand long-term exposure to all fuels, including ethanol. These can replace rubber or plastic boots.