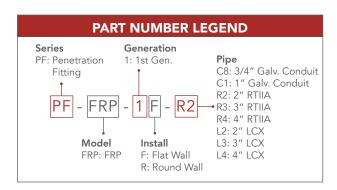

| Flat Wall    | Round Wall                                                                                 | ID                                                                                                                                                                                                                                                                                                        | OD                                                                                                                                                                                                                                                                                                                                                           |
|--------------|--------------------------------------------------------------------------------------------|-----------------------------------------------------------------------------------------------------------------------------------------------------------------------------------------------------------------------------------------------------------------------------------------------------------|--------------------------------------------------------------------------------------------------------------------------------------------------------------------------------------------------------------------------------------------------------------------------------------------------------------------------------------------------------------|
| PF-FRP-1F-C8 | PF-FRP-1R-C8                                                                               | 1.1"                                                                                                                                                                                                                                                                                                      | 3.5"                                                                                                                                                                                                                                                                                                                                                         |
| PF-FRP-1F-C1 | PF-FRP-1R-C1                                                                               | 1.4"                                                                                                                                                                                                                                                                                                      | 3.5"                                                                                                                                                                                                                                                                                                                                                         |
| PF-FRP-1F-R2 | PF-FRP-1R-R2                                                                               | 2.4"                                                                                                                                                                                                                                                                                                      | 5"                                                                                                                                                                                                                                                                                                                                                           |
| PF-FRP-1F-R3 | PF-FRP-1R-R3                                                                               | 3.6"                                                                                                                                                                                                                                                                                                      | 6"                                                                                                                                                                                                                                                                                                                                                           |
| PF-FRP-1F-R4 | PF-FRP-1R-R4                                                                               | 4.6"                                                                                                                                                                                                                                                                                                      | 7"                                                                                                                                                                                                                                                                                                                                                           |
| PF-FRP-1F-L2 | PF-FRP-1R-L2                                                                               | 2.7"                                                                                                                                                                                                                                                                                                      | 5"                                                                                                                                                                                                                                                                                                                                                           |
| PF-FRP-1F-L3 | PF-FRP-1R-L3                                                                               | 3.8"                                                                                                                                                                                                                                                                                                      | 6"                                                                                                                                                                                                                                                                                                                                                           |
| PF-FRP-1F-L4 | PF-FRP-1R-L4                                                                               | 4.8"                                                                                                                                                                                                                                                                                                      | 7"                                                                                                                                                                                                                                                                                                                                                           |
|              | PF-FRP-1F-C8 PF-FRP-1F-C1 PF-FRP-1F-R2 PF-FRP-1F-R3 PF-FRP-1F-R4 PF-FRP-1F-L2 PF-FRP-1F-L3 | PF-FRP-1F-C8         PF-FRP-1R-C8           PF-FRP-1F-C1         PF-FRP-1R-C1           PF-FRP-1F-R2         PF-FRP-1R-R2           PF-FRP-1F-R3         PF-FRP-1R-R3           PF-FRP-1F-R4         PF-FRP-1R-R4           PF-FRP-1F-L2         PF-FRP-1R-L2           PF-FRP-1F-L3         PF-FRP-1R-L3 | PF-FRP-1F-C8       PF-FRP-1R-C8       1.1"         PF-FRP-1F-C1       PF-FRP-1R-C1       1.4"         PF-FRP-1F-R2       PF-FRP-1R-R2       2.4"         PF-FRP-1F-R3       PF-FRP-1R-R3       3.6"         PF-FRP-1F-R4       PF-FRP-1R-R4       4.6"         PF-FRP-1F-L2       PF-FRP-1R-L2       2.7"         PF-FRP-1F-L3       PF-FRP-1R-L3       3.8" |