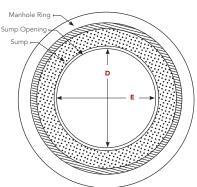

#### 5 MEASUREMENTS FOR A TWIST-LOK RETROFIT LID

- A: Interior Diameter of Manhole Ring 36" Min.
- B: Bottom of Manhole Cover to Top of Sump Riser 8" Min.
- C: Bottom of Manhole Cover to Top of Canopy 8" Min.
- D: ID of Sump Opening (Position 1)
- E: ID of Sump Opening (Position 2)