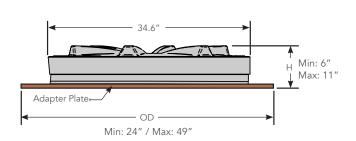

#### 5 MEASUREMENTS FOR A TWIST-LOK RETROFIT LID

- A: Interior Diameter of Manhole Ring 36" Min.
- B: Bottom of Manhole Cover to Top of Sump Riser 8" Min.
- C: Bottom of Manhole Cover to Top of Canopy 8" Min.
- D: ID of Sump Opening (Position 1)
- E: ID of Sump Opening (Position 2)