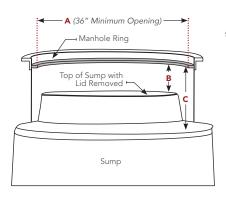

#### 5 MEASUREMENTS FOR A TWIST-LOK RETROFIT LID

- A: Interior Diameter of Manhole Ring 36" Min.
- B: Bottom of Manhole Cover to Top of Sump Riser 8" Min.
- C: Bottom of Manhole Cover to Top of Canopy 8" Min.
- D: ID of Sump Opening (Position 1)
- E: ID of Sump Opening (Position 2)