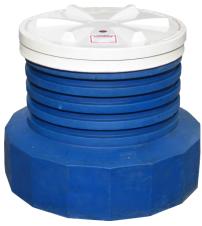

### TWIST-LOK LID

**RETRO FIT KITS** 

# FIX LEAKING SUMP LIDS WITHOUT BREAKING CONCRETE

Installs through a 36" opening to permanently repair or raise sump lids without breaking concrete.\*

Shown with Optional 4" Inspection Port

Allows quick and easy inspection without removing the cover.