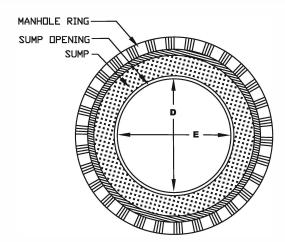

## TWIST-LOK RETROFIT KIT PRE-INSTALLATION SURVEY

FAX COMPLETED SURVEY ALONG WITH PURCHASE ORDER TO:

PETROLEUM CONTAINMENT, INC. FAX: (904) 358-1702

| DIM | DESCRIPTION                                   | MEASUREMENTS |
|-----|-----------------------------------------------|--------------|
| Α   | MANHOLE OPENING I.D.                          |              |
| В   | BOTTOM OF MANHOLE COVER TO TOP OF SUMP RISER  |              |
| С   | BOTTOM OF MANHOLE COVER TO TOP OF SUMP CANOPY |              |
| D   | I.D. OF SUMP OPENING (POSITION 1)             |              |
| E   | I.D. OF SUMP OPENING (POSITION 2)             |              |