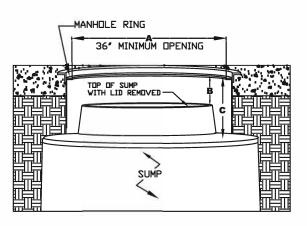

## TWIST-LOK RETROFIT KIT PRE-INSTALLATION SURVEY

FAX COMPLETED SURVEY ALONG WITH PURCHASE ORDER TO:

PETROLEUM CONTAINMENT, INC. FAX: (904) 358-1702

| DIM | DESCRIPTION                                   | MEASUREMENTS |
|-----|-----------------------------------------------|--------------|
| Α   | MANHOLE OPENING I.D.                          |              |
| В   | BOTTOM OF MANHOLE COVER TO TOP OF SUMP RISER  |              |
| С   | BOTTOM OF MANHOLE COVER TO TOP OF SUMP CANOPY |              |
| D   | I.D. OF SUMP OPENING (POSITION 1)             |              |
| E   | I.D. OF SUMP OPENING (POSITION 2)             |              |